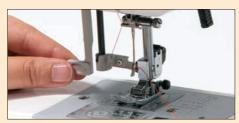

Fun for Anyone.





## **Selection of 20 Popular Stitch Patterns!**





Operation Support DVD included

# Easy to use, complete range of basic functions, compact with a simple design just right for anyone.

# **HZL-LB5020**

#### **Specifications**

| Max. 700 sti/min       |
|------------------------|
| Max. 5mm               |
| Max. 7mm               |
| 406(W)×298(H)×182(D)mm |
| 5.6kg                  |
|                        |





## Easy to use even for beginners!



**LCD Screen** 

The large, easy to read LCD Screen allows for quick selection of patterns, as well as width and length adjustment.



**Stitch Chart Drawer** 

Slide open chart to view complete stitch selection.



**Auto Needle Threader** 

Quick and accurate one step needle threader.

## Sew good! Full line-up of basic functions



7-Point Feed Dog

Easily sew all types of fabrics and accurately piece fabrics for edge to edge.



Powerful Even Stitching

Surprising power to sew denim or leather.



1-Step Buttonhole

HZL-L series sews buttonhole automatically according to the size of the button.



Easy to Start Sewing Overseams

Press the black button of presser foot to make the presser foot parallel to the throat plate. This makes easy to start sewing overseams.

## Many more convenient and useful functions!

#### **Precise Stop**

Press and hold the start/stop button while sewing to switch to super-slow speed. Release the button to stop sewing precisely where you want to end the stitches.

##