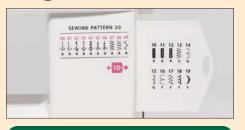

## Easy to use even for beginners!

**LCD Screen** 

The large, easy to read LCD Screen allows for quick selection of patterns, as well as width and length adjustment.

**Stitch Chart Drawer** 

Slide open chart to view complete stitch selection.