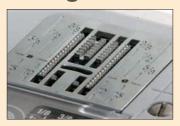

## Easy to use even for beginners!

**LCD Screen** 

The large, easy to read LCD Screen allows for quick selection of patterns, as well as width and length adjustment.

**Stitch Chart Drawer** 

Slide open chart to view complete stitch selection.