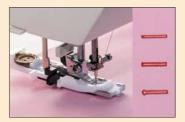

1-Step Buttonhole

HZL-L series sews buttonhole automatically according to the size of the button.

Easy to Start Sewing Overseams

Press the black button of presser foot to make the presser foot parallel to the throat plate. This makes easy to start sewing overseams.