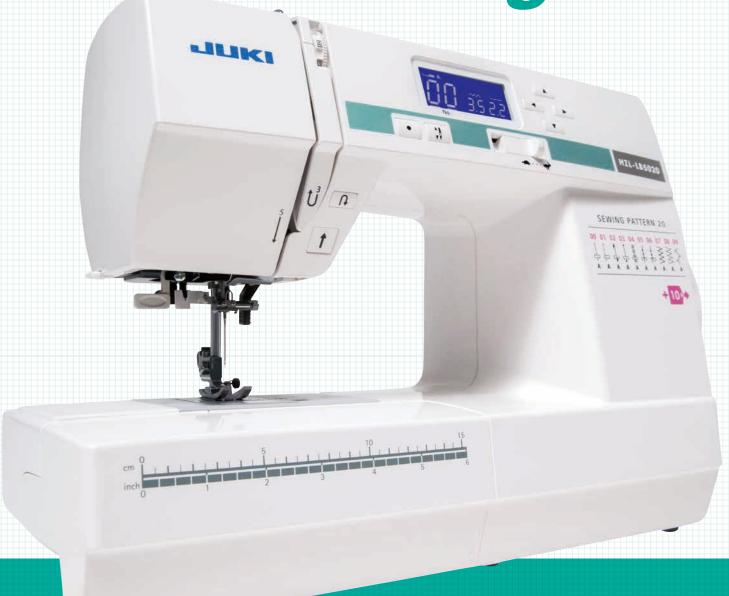

# **HZL-LB5020**

## Easy to use even for beginners!

**LCD Screen** 

The large, easy to read LCD Screen allows for quick selection of patterns, as well as width and length adjustment.

**Stitch Chart Drawer** 

Slide open chart to view complete stitch selection.

**Auto Needle Threader** 

Quick and accurate one step needle threader.

## Sew good! Full line-up of basic functions

7-Point Feed Dog

Easily sew all types of fabrics and accurately piece fabrics for edge to edge.

Powerful Even Stitching

Surprising power to sew denim or leather.

1-Step Buttonhole

HZL-L series sews buttonhole automatically according to the size of the button.

Easy to Start Sewing Overseams

Press the black button of presser foot to make the presser foot parallel to the throat plate. This makes easy to start sewing overseams.