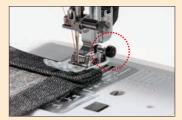

1-Step Buttonhole

HZL-L series sews buttonhole automatically according to the size of the button.

Easy to Start Sewing Overseams

Press the black button of presser foot to make the presser foot parallel to the throat plate. This makes easy to start sewing overseams.