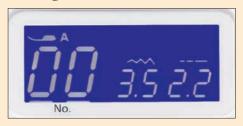

## Easy to use even for beginners!

**LCD Screen** 

The large, easy to read LCD Screen allows for quick selection of patterns, as well as width and length adjustment.

**Stitch Chart Drawer** 

Slide open chart to view complete stitch selection.