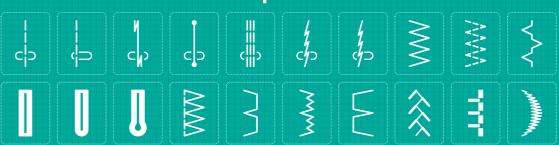

Fun for Anyone.





## **Selection of 20 Popular Stitch Patterns!**





Operation Support DVD included

# Easy to use, complete range of basic functions, compact with a simple design just right for anyone.

# **HZL-LB5020**

#### **Specifications**

| Max. 700 sti/min       |
|------------------------|
| Max. 5mm               |
| Max. 7mm               |
| 406(W)×298(H)×182(D)mm |
| 5.6kg                  |
|                        |





## Easy to use even for beginners!



**LCD Screen** 

The large, easy to read LCD Screen allows for quick selection of patterns, as well as width and length adjustment.



**Stitch Chart Drawer** 

Slide open chart to view complete stitch selection.



**Auto Needle Threader** 

Quick and accurate one step needle threader.

## Sew good! Full line-up of basic functions



7-Point Feed Dog

Easily sew all types of fabrics